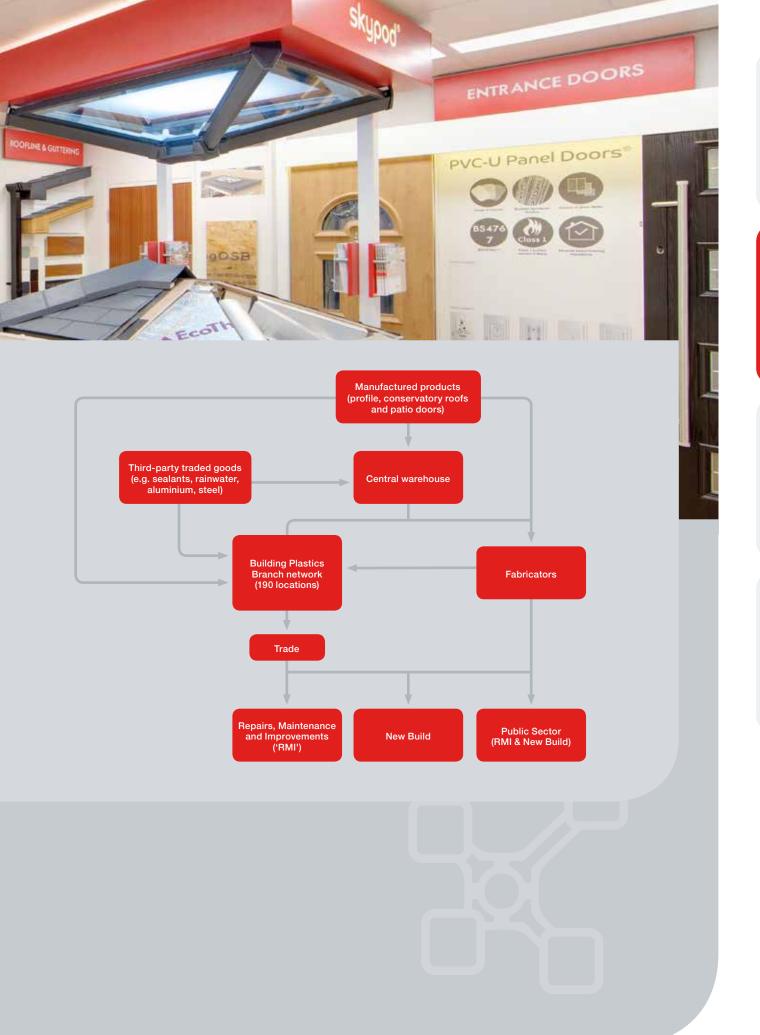

## network

Eurocell Profiles supplies manufactured profile direct to fabricators, who in turn supply end products to installers, retail outlets and house builders.

Eurocell Building Plastics sells through its nationwide network of 190 branches. Each branch offers a wide range of Eurocell manufactured foam PVC products, Vista doors and windows which have been fabricated by third parties using products made by the Profiles division. The branches also sell a wide range of third-party products, such as sealants, tools and rainwater products. The main customers are installers, small builders, roofing contractors and independent stockists.

Overall, our aim is to provide a one-stop shop for builders and installers which, together with excellent customer service will drive increased customer spend and expand our market share.